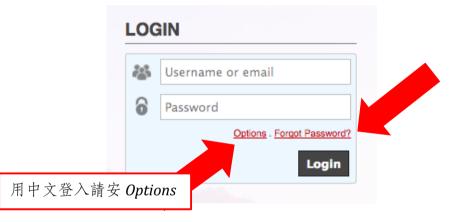

## **STEP 1 Continued**

If you have forgotten your password, you can reset it via the *Forgot Password* link.

#### 第一步-續

若忘記密碼,請按「Forgot Password?」重設密碼