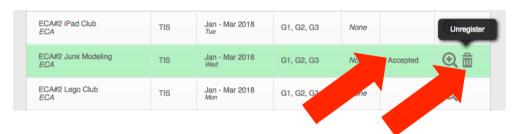

### **STEP 4**

Once registration is complete, you'll see that the activity you have successfully signed up for is highlighted in green and the status under *Enrolment* should say "Accepted".

If you change your mind and want to change to a different activity, you may do so any time before the registration period ends. Simply click on the *"trash bin"* icon to unregister first, then repeat **Step 3** to enroll in another option.

## 第四步:預約

成功報名後,所選之活動會轉為<mark>綠色框</mark>,且其狀況會顯示 「Accepted」。

若之後想進行更改,可隨時在截止報名日期前按垃圾筒標籤 放棄報名之活動,並重覆第三步驟,重新報名即可。