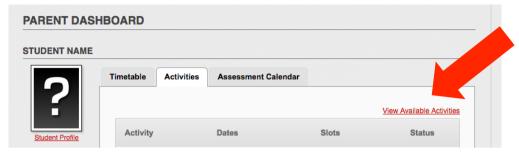

## STEP 2

After logging in, you will see the *Parent Dashboard*. Click on *Activities* to access your child's activity options.

| PARENT DASH     | IBOARD               |                     |       |                           |
|-----------------|----------------------|---------------------|-------|---------------------------|
| STUDENT NAME    |                      |                     |       |                           |
| 2               | Timetable Activities | Assessment Calendar |       |                           |
|                 |                      |                     |       | View Available Activities |
| Student Profile | ctivity              | Dates               | Slots | Status                    |

#### **STEP 3**

Once you are on the *Activities* tab, click on "*View Available Activities*".

You will now see a list of all the activities available for your child. Click on the *"magnifying glass"* icon to view details about each option. When you have decided on the activity you want to register for, click on the *"register"* icon to sign up.

# 第一步:登入

請在以下網址使用家長之電郵地址登入帳號:

第二步:

登入後進入家長版頁,在此可看到活動選項,按「Activities」

| UDENT NAME |                      |                     |                           |
|------------|----------------------|---------------------|---------------------------|
|            | Timetable Activities | Assessment Calendar |                           |
|            |                      |                     | View Available Activities |
|            |                      |                     |                           |

## **第三步:** 請按「View Available Activities」

| ARENT DAS       | IDOAID    |            |                     |       |                           |
|-----------------|-----------|------------|---------------------|-------|---------------------------|
| TUDENT NAME     |           |            |                     |       |                           |
| 2               | Timetable | Activities | Assessment Calendar |       |                           |
|                 |           |            |                     |       | View Available Activities |
| Student Profile | Activity  |            | Dates               | Slots | Status                    |