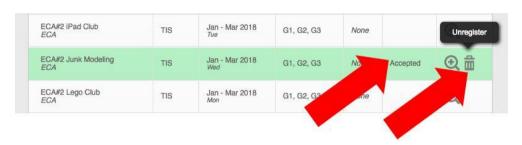

### **STEP 4**

Once registration is complete, you'll see that the activity you have successfully signed up for is highlighted in green and the status under *Enrolment* should say "Accepted".

If you change your mind and want to change to a different activity, you may do so any time before the registration period ends. Simply click on the *"trash bin"* icon to unregister first, then repeat **Step 3** to enroll in another option.

## 第四步:預約

成功報名後,所選之活動會轉為<mark>綠色框</mark>,且其狀況會顯示 「Accepted」。

若之後想進行更改,可隨時在截止報名日期前按垃圾筒標籤 放棄報名之活動,並重覆第三步驟,重新報名即可。