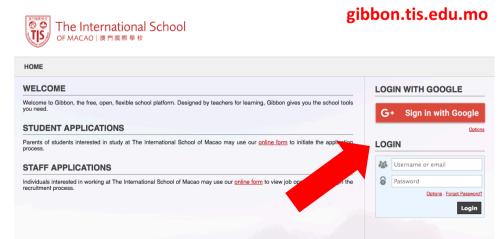

### **STEP 1**

Log into Gibbon with your parent email and password at:

## gibbon.tis.edu.mo

The International School

# 第一步:登入

請在以下網址使用家長之電郵地址登入帳號:

第二步:

登入後進入家長版頁,在此可看到活動選項,按「Activities」

| UDENT NAME |                      |                     |                           |
|------------|----------------------|---------------------|---------------------------|
|            | Timetable Activities | Assessment Calendar |                           |
|            |                      |                     | View Available Activities |
|            |                      |                     |                           |